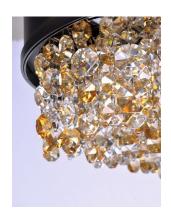

### PRODUCT DESCRIPTION

A sea of crystal strands suspend from within drums of steel which are finished in your choice of Bronze with Scotch crystal or Polished Chrome with Mirror Smoke crystal. Hidden inside the drum is a powerful dimmable LED source which has the crystals dancing in the night without any glare in your eyes.

# GLASS

Scotch Crystal SH

### MATERIAL

Stainless Steel, Crystal