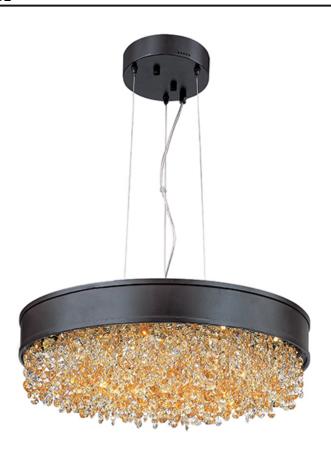

### PRODUCT DESCRIPTION

A sea of crystal strands suspend from within drums of steel which are finished in your choice of Bronze with Scotch crystal or Polished Chrome with Mirror Smoke crystal. Hidden inside the drum is a powerful dimmable LED source which has the crystals dancing in the night without any glare in your eyes.

### MATERIAL

Stainless Steel, Crystal