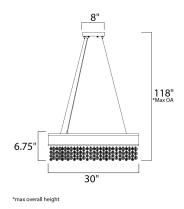

### **MEASUREMENTS**

DIMENSION : 30" L x 30" W x 6.75" H

MAX OAH : 118" OAH

CANOPY : 8" W x 1.75" H x 8" L

HANGING WEIGHT : 50.33 lb