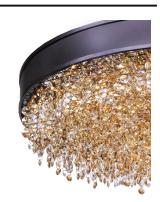

### PRODUCT DESCRIPTION

A sea of crystal strands suspend from within drums of steel which are finished in your choice of Bronze with Scotch crystal or Polished Chrome with Mirror Smoke crystal. Hidden inside the drum is a powerful dimmable LED source which has the crystals dancing in the night without any glare in your eyes.

# GLASS

Scotch Crystal SH